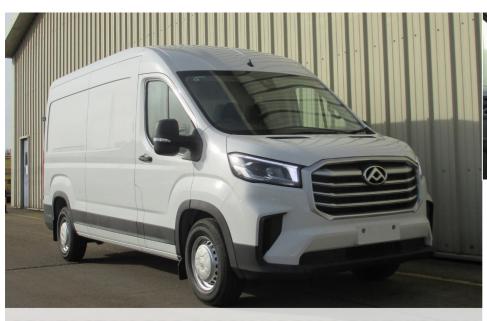

# **New Maxus Deliver 9 FWD LWB HR**

Panel Van - NEW - TO ORDER! 21 Manual

**POA** 

# **CONTACT US FOR SPECIAL DEALS ON THIS VAN**

Registered

New

Mileage

50 miles

**Engine Size** 21

**Fuel Type** Diesel

Transmission Manual